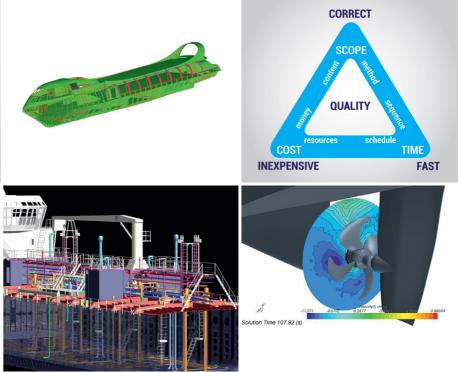

### **BASIC DESIGN**

#### Initial Design

- Conceptual Design
- Contractual Design
- Functional Design

A concept is developed by principal naval architecture studies allowing preliminary estimations for performance and cost while enabling progression to class level design. Delta Marine ensures confident commercial pricing, extensive design information for class and safe transition to production by using high-tech tools and extensive knowledge.

### **PRODUCTION ENGINEERING**

- Hull
- Outfitting
- Piping, HVAC, Cabling
- Assembly, Coordination

Basic Design information is converted into outputs for production through 3D CAD-CAM tools and efficient work force. Delta Marine is capable of providing very detailed production information of ship's hull (structural elements, foundations..) and outfitting (piping, cabling, HVAC, hull outfitting..).

### **ADVANCED ENGINEERING**

- Finite Element Analysis
- Computational Fluid Dynamics
- Statistical Energy Analysis
- Noise & Vibration Measurement

It has become Delta Marine's tradition to improve and then validate the performance and reliability of each design by detailed advanced engineering studies. Hull forms are optimized by CFD for high efficiency and low operational cost, structures are strengthened by FEA for safe voyages and ships are analyzed by SEA for passengers' acoustic and vibration comfort.