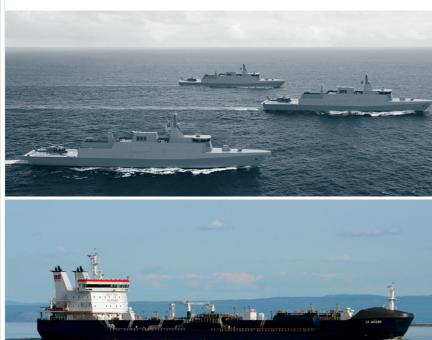

## Delta Marine Fleet in World Seas

Delta Marine proudly presents its fleet simultaneously sailing in different seas and reaching various parts of the World.

www.deltamarine.com.tr