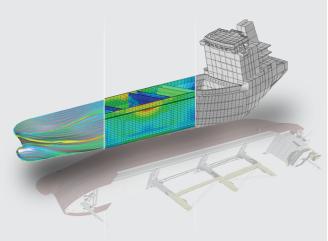

### **ADVANCED ENGINEERING**

- Finite Element Analysis
- Computational Fluid Dynamics
- Statistical Energy Analysis
- Noise & Vibration Measurement

It has become Delta Marine's tradition to improve and then validate the performance and reliability of each design by detailed advanced engineering studies. Hull forms are optimized by CFD for high efficiency and low operational cost, structures are strengthened by FEA for safe voyages and ships are analyzed by SEA for passengers' acoustic and vibration comfort.