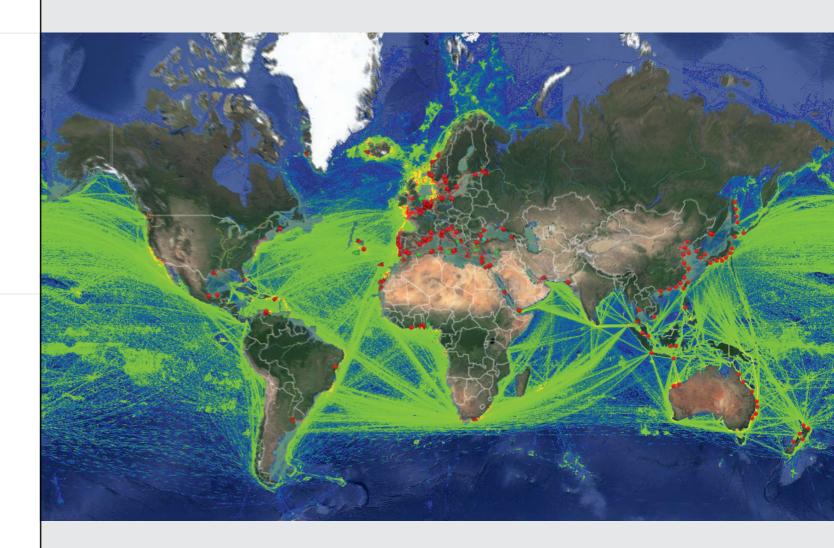

## Delta Marine Fleet in World Seas

Delta Marine proudly presents its fleet simultaneously sailing in different seas and reaching various parts of the World.

www.deltamarine.com.tr