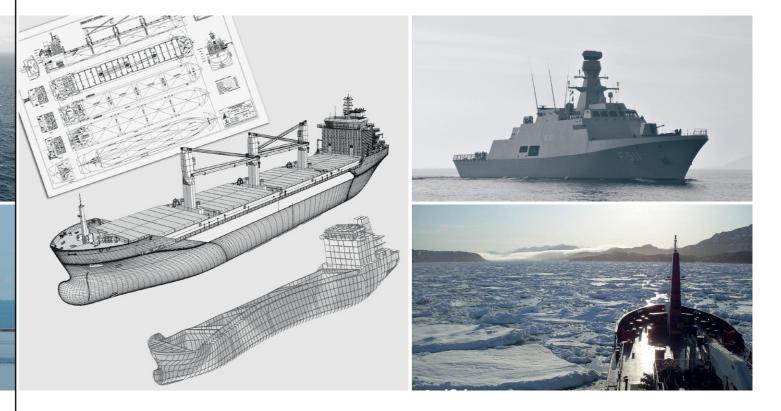

### **BASIC DESIGN**

#### Initial Design

- Conceptual Design
- Contractual Design
- Functional Design

A concept is developed by principal naval architecture studies allowing preliminary estimations for performance and cost while enabling progression to class level design. Delta Marine ensures confident commercial pricing, extensive design information for class and safe transition to production by using high-tech tools and extensive knowledge.

### **PRODUCTION ENGINEERING**

- Hull
- Outfitting
- Piping, HVAC, Cabling
- Assembly, Coordination

Basic Design information is converted into outputs for production through 3D CAD-CAM tools and efficient work force. Delta Marine is capable of providing very detailed production information of ship's hull (structural elements, foundations..) and outfitting (piping, cabling, HVAC, hull outfitting..).

### **ADVANCED ENGINEERING**

- Finite Element Analysis
- Computational Fluid Dynamics
- Statistical Energy Analysis
- Noise & Vibration Measurement

It has become Delta Marine's tradition to improve and then validate the performance and reliability of each design by detailed advanced engineering studies. Hull forms are optimized by CFD for high efficiency and low operational cost, structures are strengthened by FEA for safe voyages and ships are analyzed by SEA for passengers' acoustic and vibration comfort.