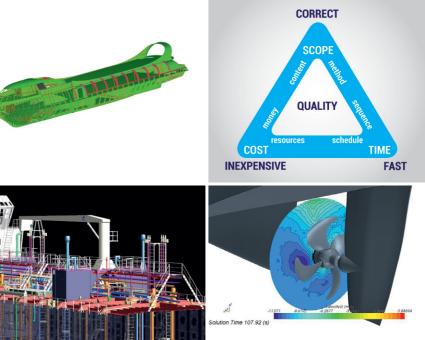

### **BASIC DESIGN**

#### Initial Design

- Conceptual Design
- Contractual Design
- Functional Design

A concept is developed by principal naval architecture studies allowing preliminary estimations for performance and cost while enabling progression to class level design. Delta Marine ensures confident commercial pricing, extensive design information for class and safe transition to production by using high-tech tools and extensive knowledge.

### **PRODUCTION ENGINEERING**

- Hull
- Outfitting
- Piping, HVAC, Cabling
- Assembly, Coordination

Basic Design information is converted into outputs for production through 3D CAD-CAM tools and efficient work force. Delta Marine is capable of providing very detailed production information of ship's hull (structural elements, foundations..) and outfitting (piping, cabling, HVAC, hull outfitting..).

#### POST PRODUCTION SERVICES

- Tests & Trials
- Final Calculations & Operational Booklets
- Ship Loading Software
- Conversion Projects

Post-production phase comprises engineering work prior to putting the new building into service including cross checks for consistency of design estimations and final product. Delta Marine provides comprehensive documentation and accurate results which assure smooth and timely ship delivery process.

- Project Management
- Procurement Consultancy
- Supervision Services
- Feasibility Analysis

Based on vast experience gained over the years in various projects, Delta Marine is capable to establish efficient and effective organization for managing design and/or building processes with appreciation to their complex nature by following the understanding of concurrent engineering and proactivity.

### ENGINEERING MANAGEMENT

### **ADVANCED ENGINEERING**

- Finite Element Analysis
- Computational Fluid Dynamics
- Statistical Energy Analysis
- Noise & Vibration Measurement

It has become Delta Marine's tradition to improve and then validate the performance and reliability of each design by detailed advanced engineering studies. Hull forms are optimized by CFD for high efficiency and low operational cost, structures are strengthened by FEA for safe voyages and ships are analyzed by SEA for passengers' acoustic and vibration comfort.