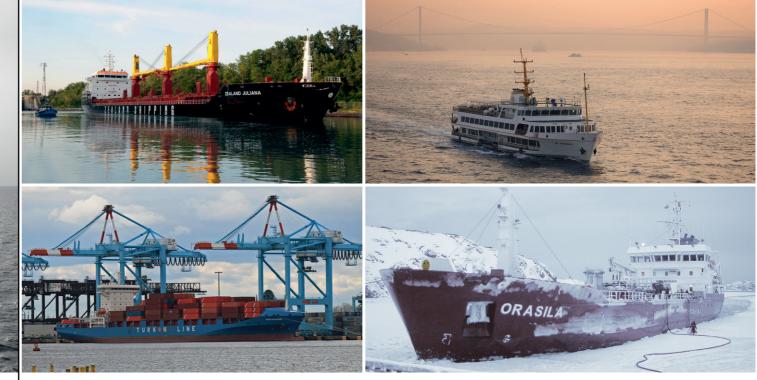

## Delta Marine Fleet in World Seas

Delta Marine proudly presents its fleet simultaneously sailing in different seas and reaching various parts of the World.

www.deltamarine.com.tr